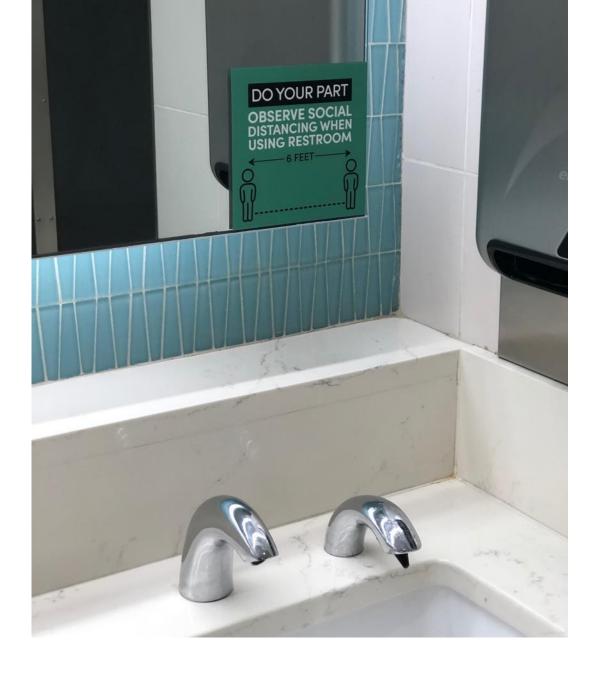

### **RESTROOM DECALS**

Use restroom mirror graphics to extend your brand messaging and reinforce health and safety messaging for all.

Standard 6" x 6"

Accessory Channel Holds Upright & Sanitizer Dispenser