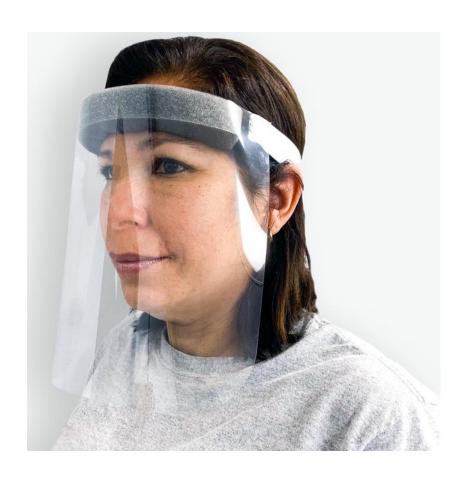

#### **FACE SHIELDS**

Shields are made from a sheet of plastic that covers the full face. It is then attached to a foam headband for comfort at the forehead. An elastic strap slips over the head to hold in place. The plastic covering can be washed with soap and water.