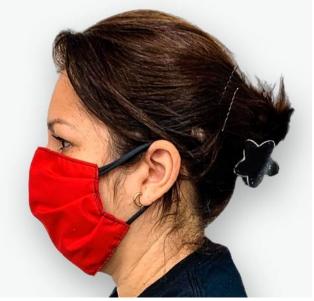

### PERSONAL PROTECTION

Face masks are made with poly cotton layers which allows the masks to be protective, breathable, washable and reusable. Lycra ear loops are affixed to each side for pinch-free placement around the users' ears.

For custom branded masks, each contains a cotton and poplin layer to allow, protectivity, breathability and optimal printing on the front side.

Prices Vary Based on Quantity & Needs Contact <a href="mailto:sales@oaicorp.com">sales@oaicorp.com</a>