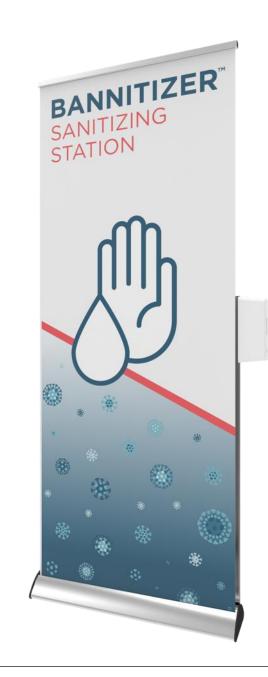

A-Frames
Double Sided
Includes Hardware

Banners
Single Sided
Minimum Qty of 10

Retractable Banner
Single Sided
Includes Hardware

Coroplast Signs
Single Sided
Includes H-Stakes

### **RESTROOM DECALS**

Use restroom mirror graphics to extend your brand messaging and reinforce health and safety messaging for all.

Standard 6" x 6"

Accessory Channel Holds Upright & Sanitizer Dispenser

Graphics Display Area Between 60" - 83"

**Graphic Tensioner** 

Quick Side Graphic to Leader Attachment

Hybrid Bungee / Telescoping Pole with Tool-less Quick Rail for Easy Setup

Anodized Silver Base with Adjustable Feet