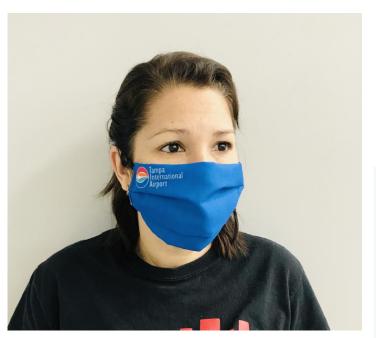

### PERSONAL PROTECTION

Face masks are made with poly cotton layers which allows the masks to be protective, breathable, washable and reusable. Lycra ear loops are affixed to each side for pinch-free placement around the users' ears.

For custom branded masks, each contains a cotton and poplin layer to allow, protectivity, breathability and optimal printing on the front side.

Prices Vary Based on Quantity & Needs Contact <a href="mailto:sales@oaicorp.com">sales@oaicorp.com</a>