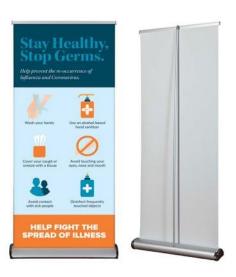

A-Frames
Double Sided
Includes Hardware

Banners
Single Sided
Minimum Qty of 10

Retractable Banner
Single Sided
Includes Hardware

Coroplast Signs
Single Sided
Includes H-Stakes