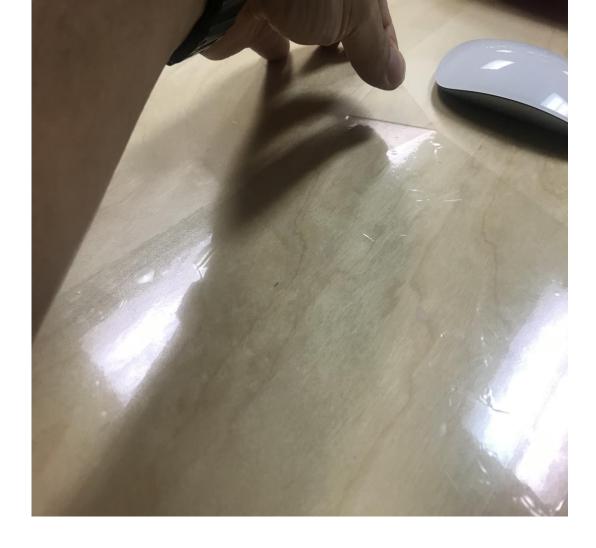

### **FLOOR GRAPHICS**

Let people know exactly where to stand to keep a safe distance to practice social distancing. We can create customized floor graphics to meet any unique needs.

Standard 8" x 8"

Ensure caution is taken to prevent the spread or reoccurrence of any viral and bacterial diseases. The use of signage displaying tips on how to stay healthy is an effective way to remind employees, customers and others.