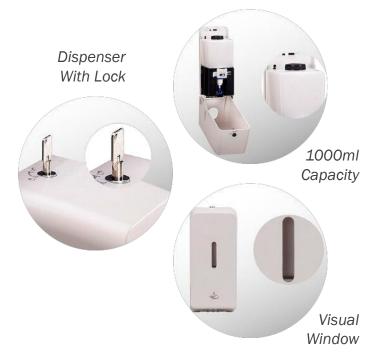

### **RESTROOM DECALS**

Use restroom mirror graphics to extend your brand messaging and reinforce health and safety messaging for all.

Standard 6" x 6"

Accessory Channel Holds Upright & Sanitizer Dispenser