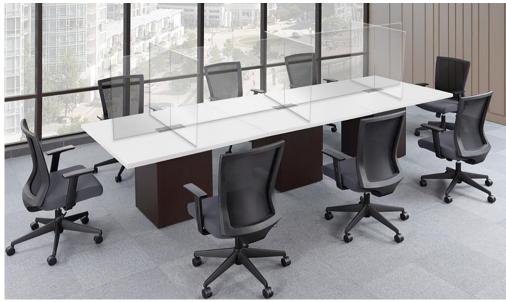

# **SNEEZE GUARDS**& TABLE DIVIDERS

Freestanding, clear protective panels made of acrylic. Sneeze Guards include a 4" x 9" access hole at the bottom of the panel.

Quick and easy assembly with base included.

No permanent installation required.

Can be easily washed and transported.