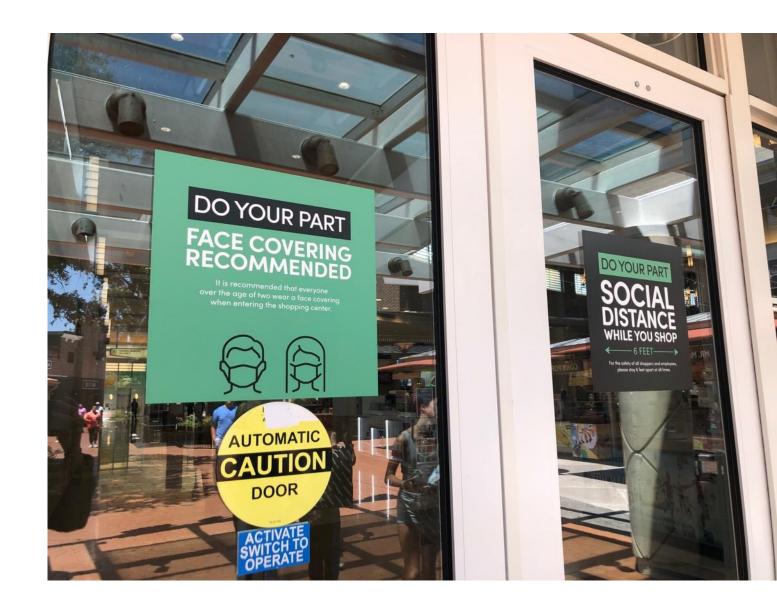

### **WINDOW GRAPHICS**

Use custom window graphics to extend your brand messaging and decor. Window graphics help create a unique visual experience and make an ongoing impression as visitors meet your establishment.